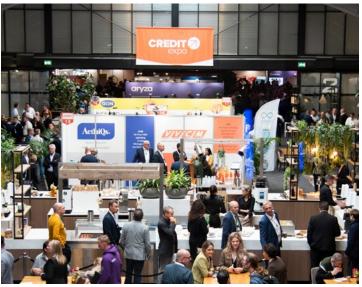

# The largest event for the dutch credit management community

Credit Expo is an annual event for the Dutch credit management community. Credit Expo brings supply and demand in the field of Credit Management together in one day through a high quality program in combination with a trade show where innovative service providers present the latest trends and developments within the sector. Credit Expo offers visitors a complete overview of the Dutch market for Credit Management and related products and services. The seventeenth edition will take place on Tuesday, 7 November 2023 in 1931 Congress Centre in 's-Hertogenbosch. The theme of the event is "High Performance". Are you active in the credit & collection sector and would you like to come into contact with a large number of prospects and customers in one day? Then this event is the perfect opportunity to showcase your products and/or services to the market.

### Trade fair

At Credit Expo leading companies present their latest and innovative products and services in the field of cash, credit risk, billing and collections management.

The following segments are represented: