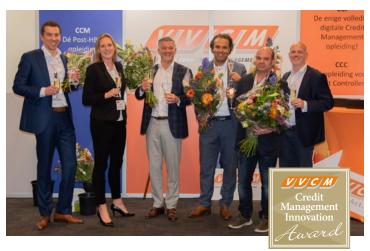

### VVCM Credit Management Innovation Award 2023

Will your company win the VVCM Credit Management Innovation Award 2023? The VVCM Credit Management Innovation Award is intended for organisations that have successfully developed a new product or service that has led to a verifiable positive breakthrough in the way credit management is applied. During Credit Expo 2023 the Award will be presented for the eleventh time. You can register your company via the website of the VVCM: verenigingvoorcreditmanagement.nl